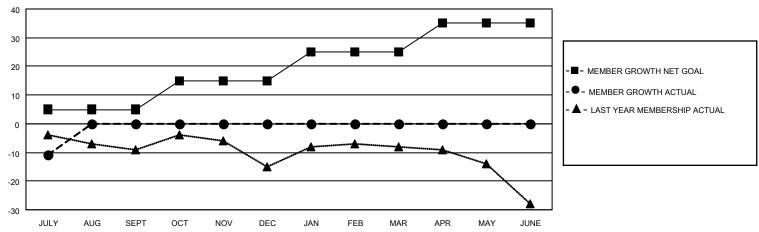

## District 14 B

| Clubs         |               |             |               | Members               |                         |                         |                                                    |  |
|---------------|---------------|-------------|---------------|-----------------------|-------------------------|-------------------------|----------------------------------------------------|--|
|               | RESULTS FOR   | R 2020-2021 |               | RESULTS FOR 2020-2021 |                         |                         |                                                    |  |
| QUARTER       | NEW CLUB GOAL | NEW CLUBS   | DROPPED CLUBS | QUARTER MEM           | IBER GROWTH NET<br>GOAL | MEMBER GROWTH<br>ACTUAL | DROPPED<br>MEMBERS ACTUAL<br>(including transfers) |  |
| JULY/AUG/SEPT | 0             | 0           | 0             | JULY/AUG/SEPT         | 5                       | 3                       | 13                                                 |  |
| OCT/NOV/DEC   | 0             | 0           | 0             | OCT/NOV/DEC           | 10                      | 0                       | 0                                                  |  |
| JAN/FEB/MAR   | 0             | 0           | 0             | JAN/FEB/MAR           | 10                      | 0                       | 0                                                  |  |
| APR/MAY/JUNE  | 1             | 0           | 0             | APR/MAY/JUNE          | 10                      | 0                       | 0                                                  |  |

#### GOALS AND ACTUAL MEMBERS CUMULATIVE

| DROPPED CLUBS: 0 |    | 2 CLUBS OF 33 ADDED 1 OR MORE<br>NEW MEMBERS | GENDER DISTRIBUTION           MALE         493 (65.65%)           FEMALE         258 (34.35%) |               |     |
|------------------|----|----------------------------------------------|-----------------------------------------------------------------------------------------------|---------------|-----|
| DROPPED MEMBERS  |    |                                              | PEWALE                                                                                        | 258 (34.35%)  |     |
| DECEASED         | 4  | CLICK HERE FOR CUMULATIVE                    | TOTAL FAMILY UNIT MEMBERS                                                                     |               | 100 |
| CLUB CANCELLED   | 0  | MEMBERSHIP DATA                              | EANULY MEMBER                                                                                 | O DANINO HALE | 50  |
| OTHER 9          |    |                                              | FAMILY MEMBERS PAYING HALF DUES                                                               |               | 30  |
| TOTAL            | 13 |                                              | 1000                                                                                          |               |     |